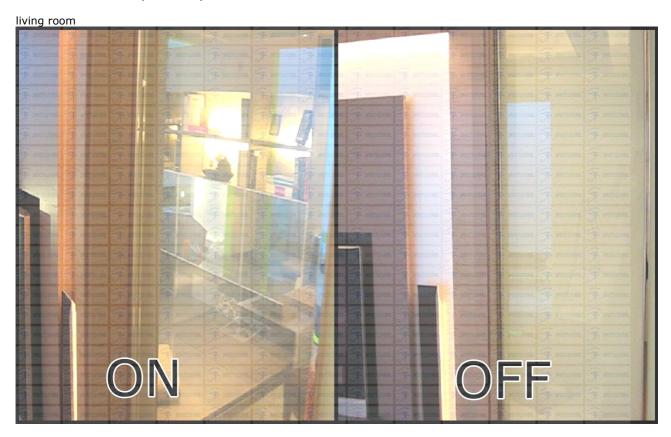

In these new pictures below, some of the most common applications for our PRIVAGLASS LCD switchable glass are shown: LCD glass installation is possible at home and office as well as in shops, hotels and even yachts and boats.

Some installation examples with system ON and OFF:

luxurious shop-----→

hotel room:

LCD projection -----→

As clearly shown in the aside picture, indoor LCD glass installations can turn any wall or window into a large home cinema screen when system is turned off.