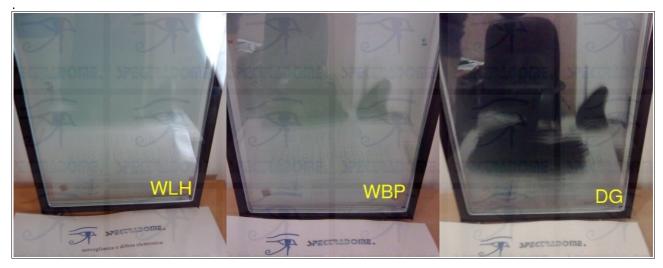

Available in four different LCD blends, (ranging from milky white to dark grey/black colour with mirror effect), our LCD glass and windows are manufactured on full custom order in almost any glass type and thickness: thermopane, shatterproof, armored glass, bulletproof glass, acoustic-proof glass in order to fulfill virtually all of our client's needs.