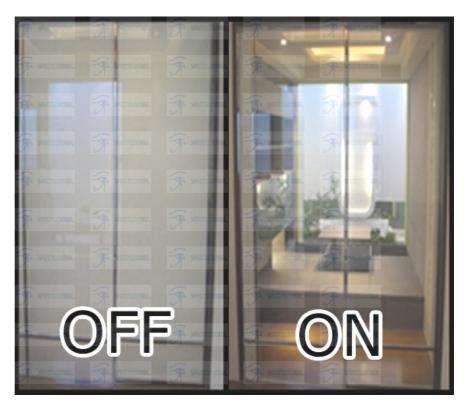

The LCD glass we manufacture and sell abides by the rules of the highest quality standards: we believe in excellence and try our best to materialize our beliefs in the products we sell.

In the below picture, a turned on PRIVAGLASS LCD glass pane can be seen: when turned on, the PRIVAGLASS LCD glass is totally transparent and it is possible to see through it.

The second picture below shows the same previous LCD glass slab turned off: liquid crystal molecules are scattered in a way that deflects most of the ambient light and see-thorugh vision is impossible.