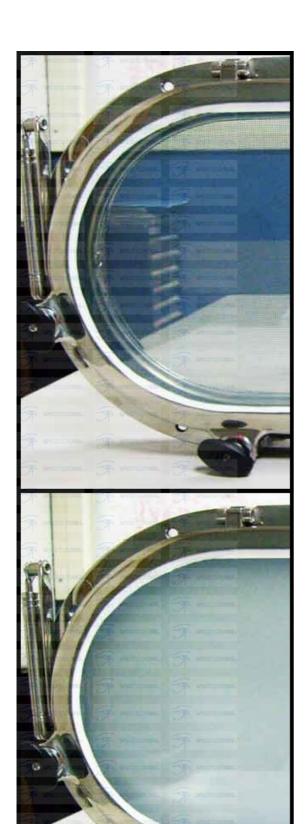

Commercial adverstisment use is also possible: we are able to provide our clients with customized LCD panels of large dimensions for LCD projection of images as well as video footage.

The aside pictures show LCD glass installation on a boat window: the upper picture shows a transparent window (LCD glass turned on) whereas the lower picture shows systen in off status.

LCD installation on yachts and boats is not only feasible but also recommendable to avoid curtains and improve aesthetics, especially if the boat in question is expensive.

SPECTRADOME is able to provide fully customized LCD glass slabs and windwos for virtually any type of boat door or window.