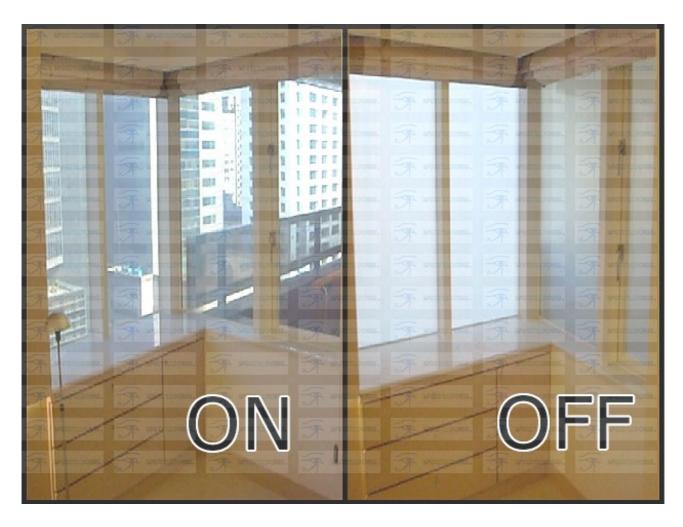

In these new pictures below, some of the most common applications for our PRIVAGLASS LCD switchable glass are shown: LCD glass installation is possible at home and office as well as in shops, hotels and even yachts and boats.

Some installation examples with system ON and OFF:

luxurious shop-----→

hotel room:

LCD projection -----→

As clearly shown in the aside picture, indoor LCD glass installations can turn any wall or window into a large home cinema screen when system is turned off.