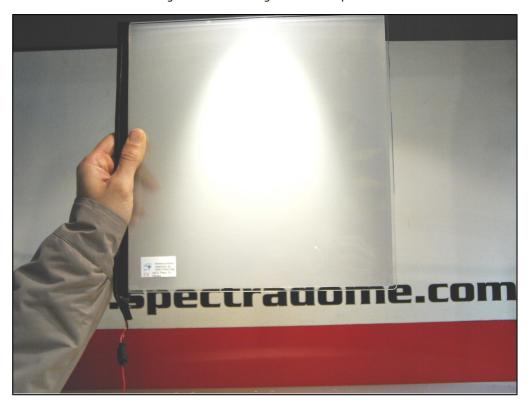

The second picture below shows the same previous LCD glass slab turned off: liquid crystal molecules are scattered in a way that deflects most of the ambient light and see-thorugh vision is impossible.